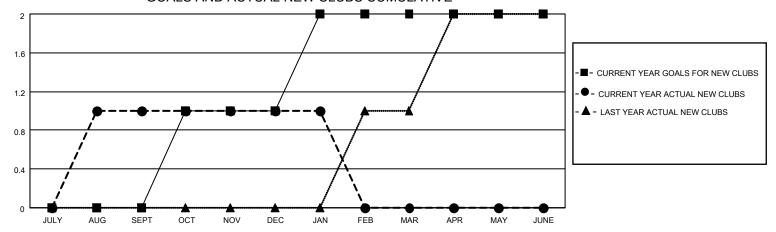

## MONTHLY MEMBERSHIP PROGRESS REPORT

LOCATION FLORIDA District 35 N Results as of: 1/31/2023

| Clubs RESULTS FOR 2022-2023 |   |   |   | Members RESULTS FOR 2022-2023 |    |     |     |
|-----------------------------|---|---|---|-------------------------------|----|-----|-----|
|                             |   |   |   |                               |    |     |     |
| JULY/AUG/SEPT               | 0 | 1 | 0 | JULY/AUG/SEPT                 | 40 | 105 | 87  |
| OCT/NOV/DEC                 | 1 | 0 | 1 | OCT/NOV/DEC                   | 30 | 47  | 117 |
| JAN/FEB/MAR                 | 1 | 0 | 1 | JAN/FEB/MAR                   | 50 | 26  | 43  |
| APR/MAY/JUNE                | 0 | 0 | 0 | APR/MAY/JUNE                  | 30 | 0   | 0   |

## GOALS AND ACTUAL NEW CLUBS CUMULATIVE



## GOALS AND ACTUAL MEMBERS CUMULATIVE



| DROPPED CLUBS: 2 |     | 30 CLUBS OF 58 ADDED 1 OR<br>MORE NEW MEMBERS | GENDER DISTRIBUTION                 |              |  |
|------------------|-----|-----------------------------------------------|-------------------------------------|--------------|--|
|                  |     | WORE NEW WEWBERS                              | MALE 656 (50.50%)                   |              |  |
|                  |     |                                               | FEMALE                              | 643 (49.50%) |  |
| DROPPED MEMBERS  |     |                                               | NON BINARY                          | 0 (0.00%)    |  |
|                  |     |                                               | PREFER NOT TO ANSWER