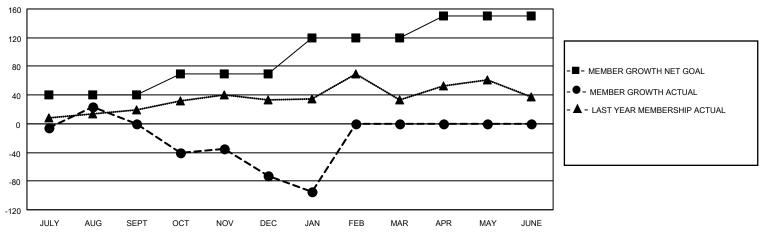

## GOALS AND ACTUAL MEMBERS CUMULATIVE

| DROPPED CLUBS: 2 |     | 30 CLUBS OF 58 ADDED 1 OR<br>MORE NEW MEMBERS | GENDER DISTRIBUTION                 |              |  |
|------------------|-----|-----------------------------------------------|-------------------------------------|--------------|--|
|                  |     | WORE NEW WEWBERS                              | MALE 656 (50.50%)                   |              |  |
|                  |     |                                               | FEMALE                              | 643 (49.50%) |  |
| DROPPED MEMBERS  |     |                                               | NON BINARY                          | 0 (0.00%)    |  |
|                  |     |                                               | PREFER NOT TO ANSWER                | 0 (0.00%)    |  |
| DECEASED         | 13  |                                               |                                     |              |  |
| CLUB CANCELLED   | 16  | CLICK HERE FOR CUMULATIVE                     | TOTAL FAMILY UNIT MEMBERS 234       |              |  |
| OTHER            | 218 | MEMBERSHIP DATA                               |                                     |              |  |
| TOTAL            | 247 |                                               | FAMILY MEMBERS PAYING HALF DUES 123 |              |  |
|                  |     |                                               |                                     |              |  |